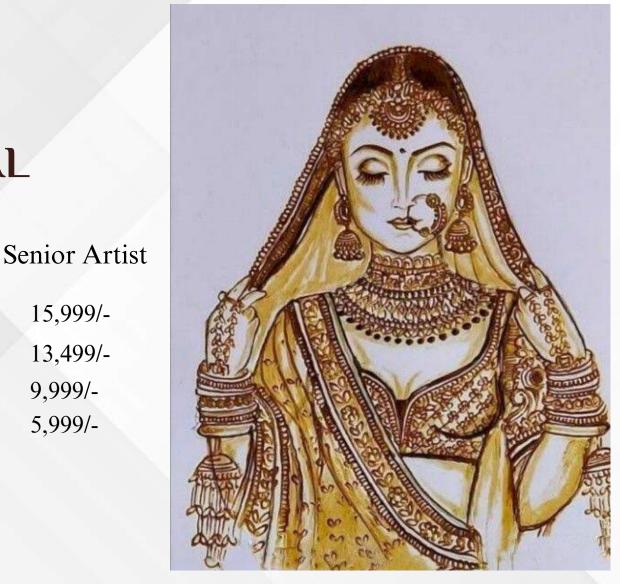

# **MEHANDI-BRIDAL**

| J                                | Junior Artist | Senior Artis |
|----------------------------------|---------------|--------------|
| With Figures (Both Hands & Legs) | 10,499/-      | 15,999/-     |
| With Figures (Hands)             | 7,999/-       | 13,499/-     |

Without Figures 6,499/- 9,999/Portrait (Both Hands) 5,999/-